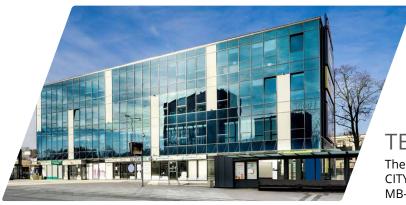

#### TELEGRAF CITY

The aluminium and glass façade in the TELEGRAF CITY building in Kielce at ul. Tarnowska - ALUPROF MB-SR 50N (IW) HI system.