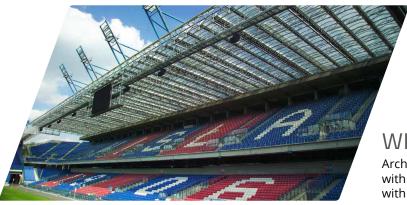

### WISŁA KRAKÓW Stadium

Arched roofs based on aluminium structure filled with a 20 mm thick chamber polycarbonate board with an area of approximately 5,600 m<sup>2</sup>.

Selected customers: Fiat Chrysler Automobiles, Skanska, Volkswagen, LOT, PKP CARGO, MAN, Eiffage, Budimex, Castorama, Cersanit, MediaMarkt, Rockwool, Echo Investment, Targi Kielce, DS Smith, Cerrad, Forte, Browary Tyskie.