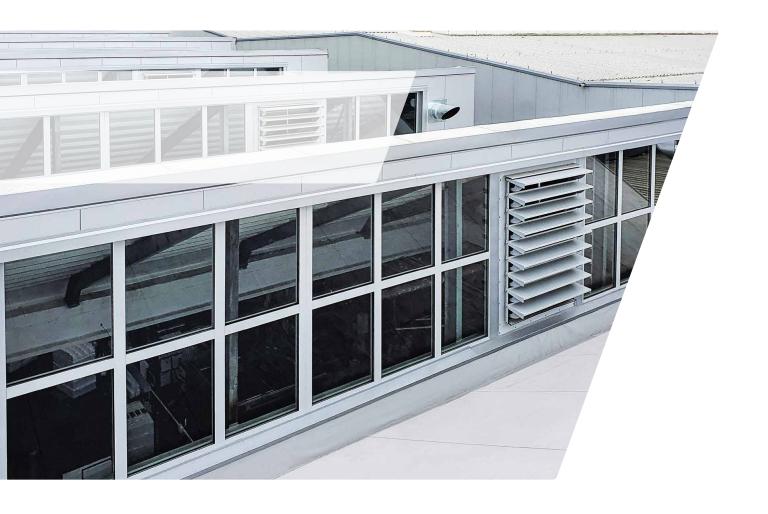

# Louvre systems

We deliver aesthetic louvre windows, which co-create a complete building structure in such a way that they do not affect its overall concept, but rather enhance its visual qualities. At the same time, we also pay attention to energy efficiency. Our windows correspond to the currently valid EnEV standards (German standards regarding energy efficiency of buildings), and their low combined permeability coefficients and low values of U up to 0.5 W/m<sup>2</sup>K help save energy.

Bearing in mind the comfort of use, aesthetics and care for the environment, we present our blind window systems, which can be used as daily ventilation systems, smoke removal aeration systems (necessary for the proper functioning of smoke removal systems).

Our systems can be adapted to aluminium and glass façades and can be used as single windows or wind-driven ventilator systems.