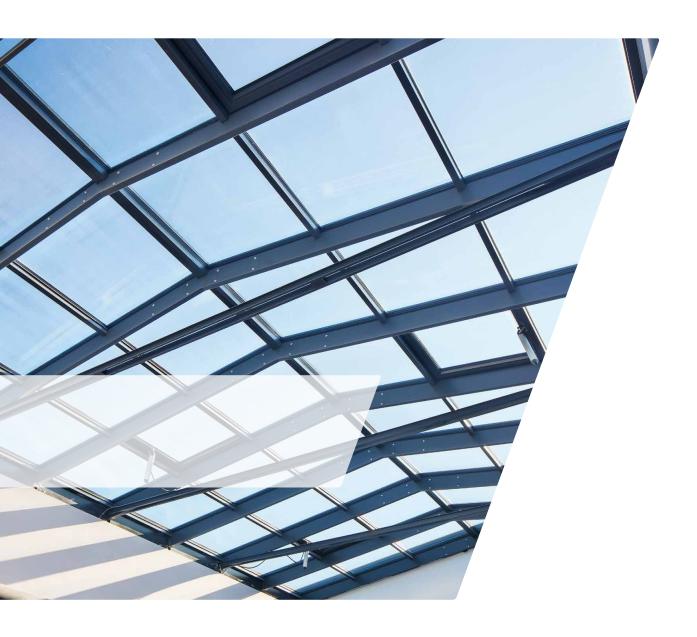

## Roof skylights

Glass roof skylights system available in many options.

# Roof skylights

Daylight in the interior of a building creates a natural and pleasant atmosphere for its users. As a result, employee productivity also increases and there are energy savings resulting from replacing artificial light. That is why skylights are so highly valued today in modern architecture, not only industrial architecture.

Daylight inside a building is not only a better working climate, but also energy savings

We make and install glass skylights in civic facilities, including offices, hotels, shopping malls, sports and fair centres, as well as in residential and industrial buildings.

Our skylight system is flexible, which makes it suitable for all architectural and operating conditions. We use the best materials and established solutions. The quality of our implementations is confirmed with their long-term warranty.

Combined with our smoke exhaust and daily ventilation systems, skylights are the perfect fusion for free natural lighting as well as the extraction of smoke and heat in the event of a fire.