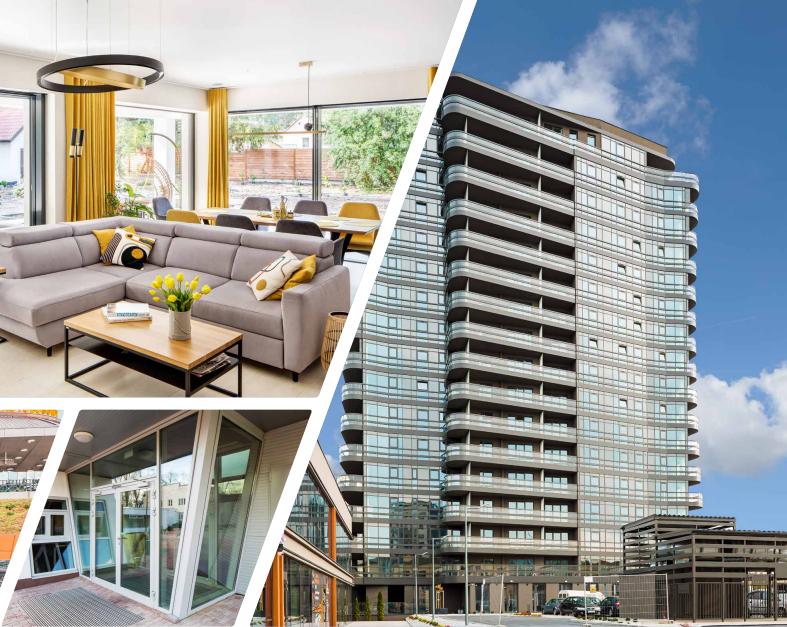

# Winter gardens

Your winter garden can be a glazed living room, a home orangery or a sunny dining room with a view! You can relax and calm down in it or enjoy the company of family and friends. All year round! No matter what the weather is like!

Taking advantage of many years of experience in the field of skylights and metalwork, we have created department for conservatory, aluminium and glass roofing solutions. Our projects are individually tailored to the needs of our customers. We do our best to make them match perfectly the architecture of the buildings, creating a harmonious whole.

Substantial glazing provides maximum illumination of the space having a positive impact on the well-being of all household members. Stylish arrangement increases the attractiveness of a house. A conservatory also increases its usable area.

Quality and careful implementation is our priority, and thus we use only top quality insulated aluminium profiles. As a result, our conservatories are tight and resistant to strong gusts of wind, and they are not at risk of deformation under the pressure of a large amount of snow. The thermally insulated structure means that even in winter the room can be used as a living room!

made of non-insulated Spaces aluminium profiles are an economical alternative. In this case, a glazed unheated room is created, which can be used on a seasonal basis. A lower price of implementation is an advantage here.

We also offer balcony roofs made of aluminium and glass, thanks to which home terraces will become much more useful and comfortable.