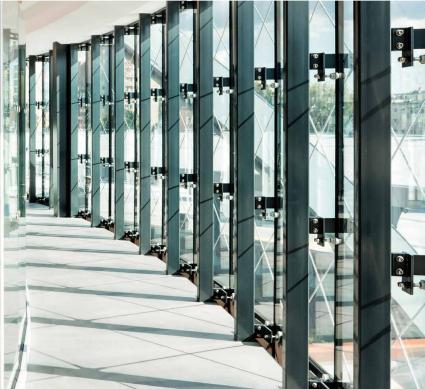

# **Façades**

Aluminium and glass façades

Aluminium and glass façade systems are the perfect solution for the construction of glazed façades of buildings such as banks, office buildings, hotels, sports halls, shopping malls, offices and other civic buildings. It is an excellent tool that gives you the freedom to implement even really bold architectural concepts. At the same time, façades of this type are characterized by many practical advantages, such as the ease of bringing daylight into the interior of the

Aluminium and glass façades mean flexibility for the implementation of bold visions of designers shaping contemporary architecture

building, or excellent thermal insulating properties. Our projects meet the latest requirements of energy-efficient construction. High quality of the materials and careful implementation guarantee trouble-free operation of the system for many years.