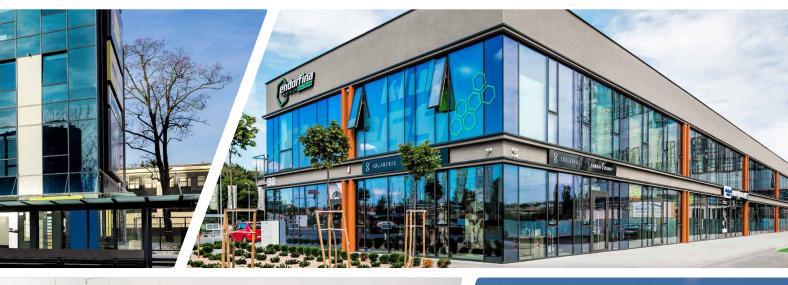

# **SELECTED WORKS**

#### **CENWIS**

Façades and external doors in the ALURON system, fire-proof doors in the ALUPROF system, ventilated HPL façade with a TRESPA façade panel, SOLARTECH façade blinds.

#### CK Technik

External façade sunblinds

#### Bus Station in Kielce

ALUPROF MB SR50N external façades, ALUPROF MB 78EI fire-proof doors, MB45 OFFICE all-glass walls, glazing in the Mediateka part with pointmounted glass.

## ECHO Shopping Mall

Aluminium and glass skylights with a total area of 6,000 m<sup>2</sup> were made in the SCHÜCO FW 60+ system with the use of an innovative gutter gasket running along the columns that support the glass pane.

### SCHOLLGLAS plant

The aluminium and glass façade in the glass factory building is made in the ALUPROF MB-SR 50N HI system.

#### TELEGRAF CITY

The aluminium and glass façade in the TELEGRAF CITY building in Kielce at ul. Tarnowska - ALUPROF MB-SR 50N (IW) HI system.

#### Sports Hall in Bytom

The aluminium and glass façade is made in the YAWAL FA 50 SL system (with no aluminium strips visible from the outside). The windows in the façades are tilted outwards.

### WISŁA KRAKÓW Stadium

Arched roofs based on aluminium structure filled with a 20 mm thick chamber polycarbonate board with an area of approximately 5,600 m<sup>2</sup>.

Selected customers: Fiat Chrysler Automobiles, Skanska, Volkswagen, LOT, PKP CARGO, MAN, Eiffage, Budimex, Castorama, Cersanit, MediaMarkt, Rockwool, Echo Investment, Targi Kielce, DS Smith, Cerrad, Forte, Browary Tyskie.