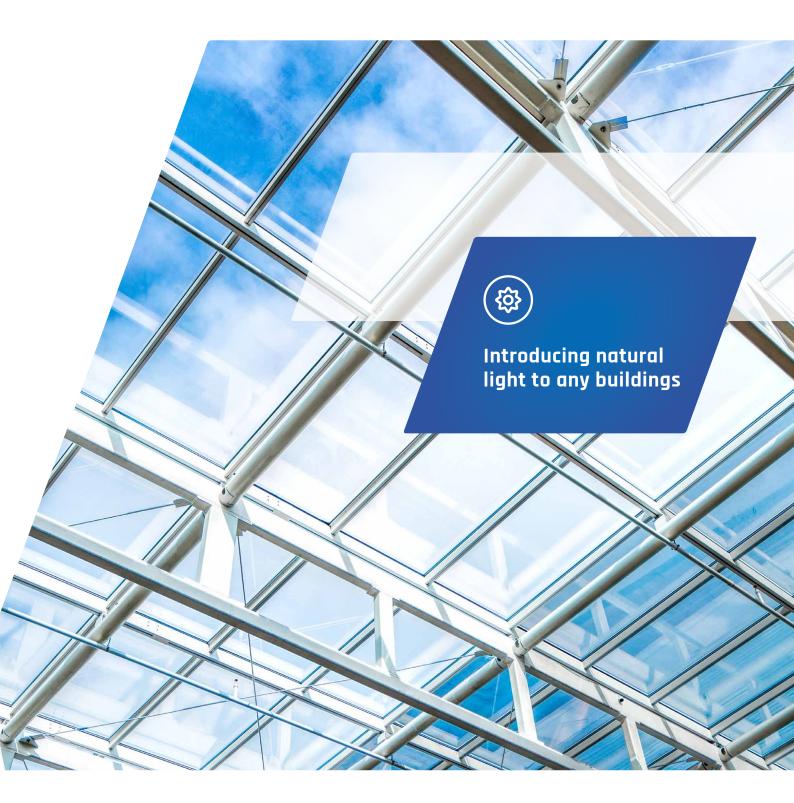

# Let There Be Daylight

Learn about the positive effects of natural daylight on humans and their surroundings

Adding light to selected places in a room with skylights or windows is the easiest way to take advantage of natural sunlight. It reduces the operating costs of buildings and at the same time protects the natural environment by reducing fuel consumption and carbon dioxide emissions.

Research proves that daylight has a positive effect on our mood and health. Our brain responds better to natural light than to artificial light. In addition, rooms filled with sunlight create an atmosphere in which employees feel better and function much more efficiently.