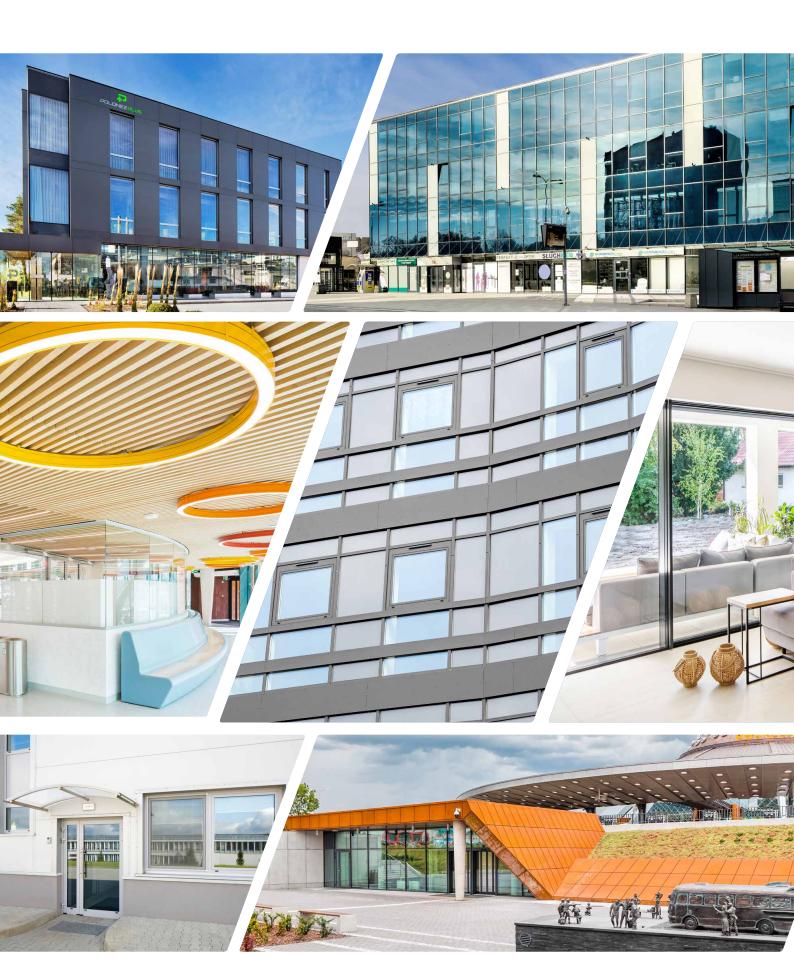

# **SELECTED WORKS**

#### **CENWIS**

Façades and external doors in the ALURON system, fire-proof doors in the ALUPROF system, ventilated HPL façade with a TRESPA façade panel, SOLARTECH façade blinds.

#### CK Technik

External façade sunblinds

#### Bus Station in Kielce

ALUPROF MB SR50N external façades, ALUPROF MB 78EI fire-proof doors, MB45 OFFICE all-glass walls, glazing in the Mediateka part with pointmounted glass.

## ECHO Shopping Mall

Aluminium and glass skylights with a total area of 6,000 m<sup>2</sup> were made in the SCHÜCO FW 60+ system with the use of an innovative gutter gasket running along the columns that support the glass pane.

### SCHOLLGLAS plant

The aluminium and glass façade in the glass factory building is made in the ALUPROF MB-SR 50N HI system.

#### TELEGRAF CITY

The aluminium and glass façade in the TELEGRAF CITY building in Kielce at ul. Tarnowska - ALUPROF MB-SR 50N (IW) HI system.

#### Sports Hall in Bytom

The aluminium and glass façade is made in the YAWAL FA 50 SL system (with no aluminium strips visible from the outside). The windows in the façades are tilted outwards.

### WISŁA KRAKÓW Stadium

Arched roofs based on aluminium structure filled with a 20 mm thick chamber polycarbonate board with an area of approximately 5,600 m<sup>2</sup>.

Selected customers: Fiat Chrysler Automobiles, Skanska, Volkswagen, LOT, PKP CARGO, MAN, Eiffage, Budimex, Castorama, Cersanit, MediaMarkt, Rockwool, Echo Investment, Targi Kielce, DS Smith, Cerrad, Forte, Browary Tyskie.