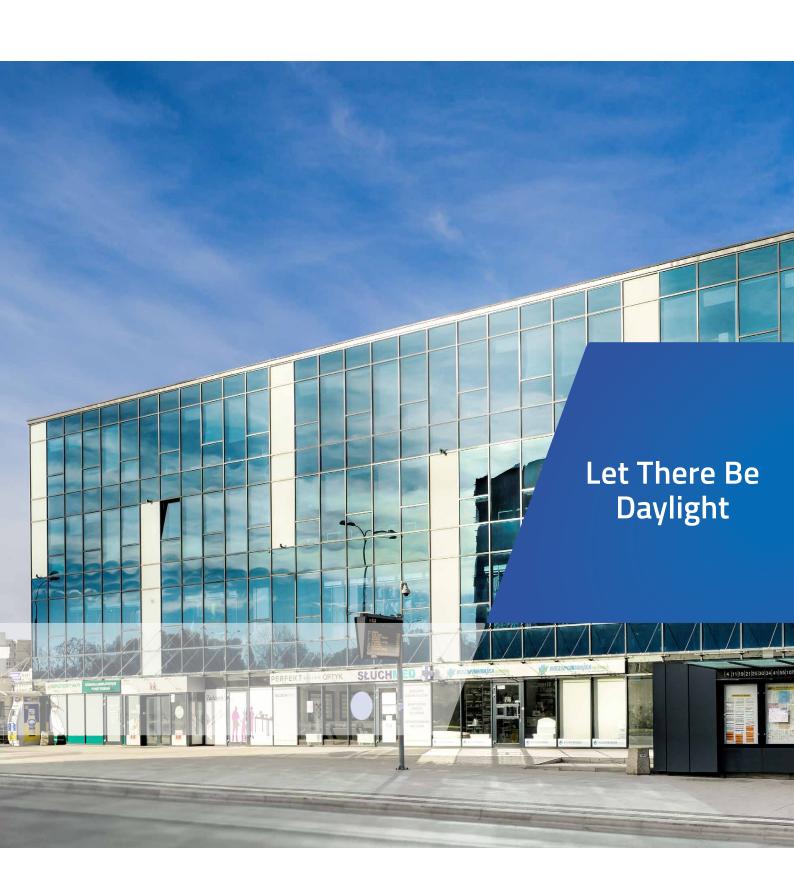

# Let There Be Daylight

Learn about the positive effects of natural daylight on humans and their surroundings

Adding light to selected places in a room with skylights or windows is the easiest way to take advantage of natural sunlight. It reduces the operating costs of buildings and at the same time protects the natural environment by reducing fuel consumption and carbon dioxide emissions.

Research proves that daylight has a positive effect on our mood and health. Our brain responds better to natural light than to artificial light. In addition, rooms filled with sunlight create an atmosphere in which employees feel better and function much more efficiently.