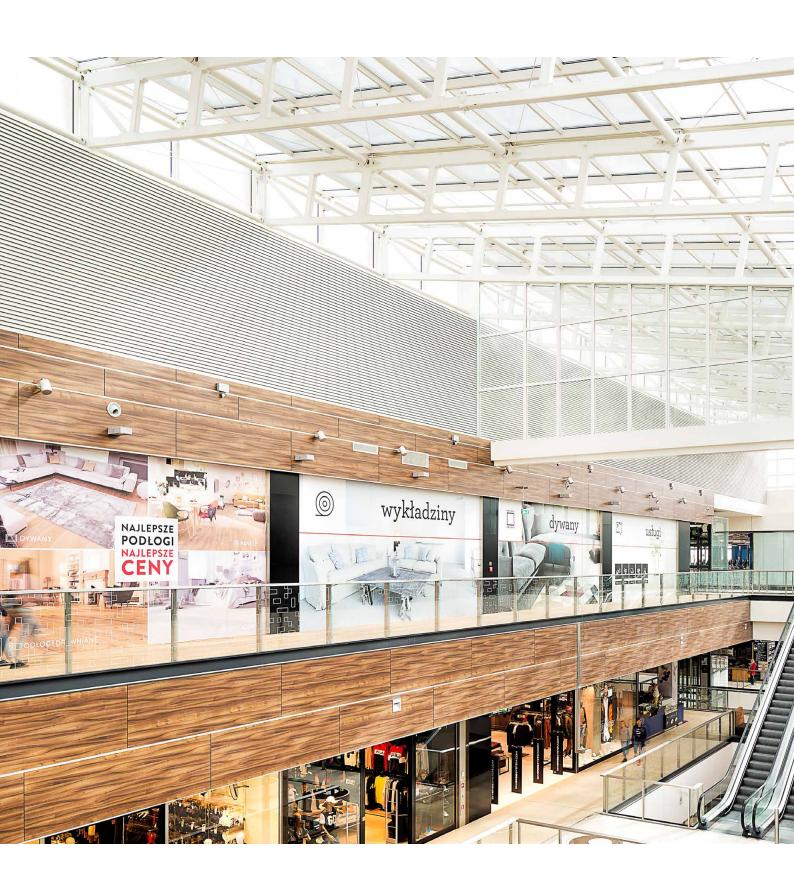

# Roof skylights

Daylight in the interior of a building creates a natural and pleasant atmosphere for its users. As a result, employee productivity also increases and there are energy savings resulting from replacing artificial light. That is why skylights are so highly valued today in modern architecture, not only industrial architecture.

Daylight inside a building is not only a better working climate, but also energy savings

We make and install glass skylights in civic facilities, including offices, hotels, shopping malls, sports and fair centres, as well as in residential and industrial buildings.

Our skylight system is flexible, which makes it suitable for all architectural and operating conditions. We use the best materials and established solutions. The quality of our implementations is confirmed with their long-term warranty.

Combined with our smoke exhaust and daily ventilation systems, skylights are the perfect fusion for free natural lighting as well as the extraction of smoke and heat in the event of a fire.