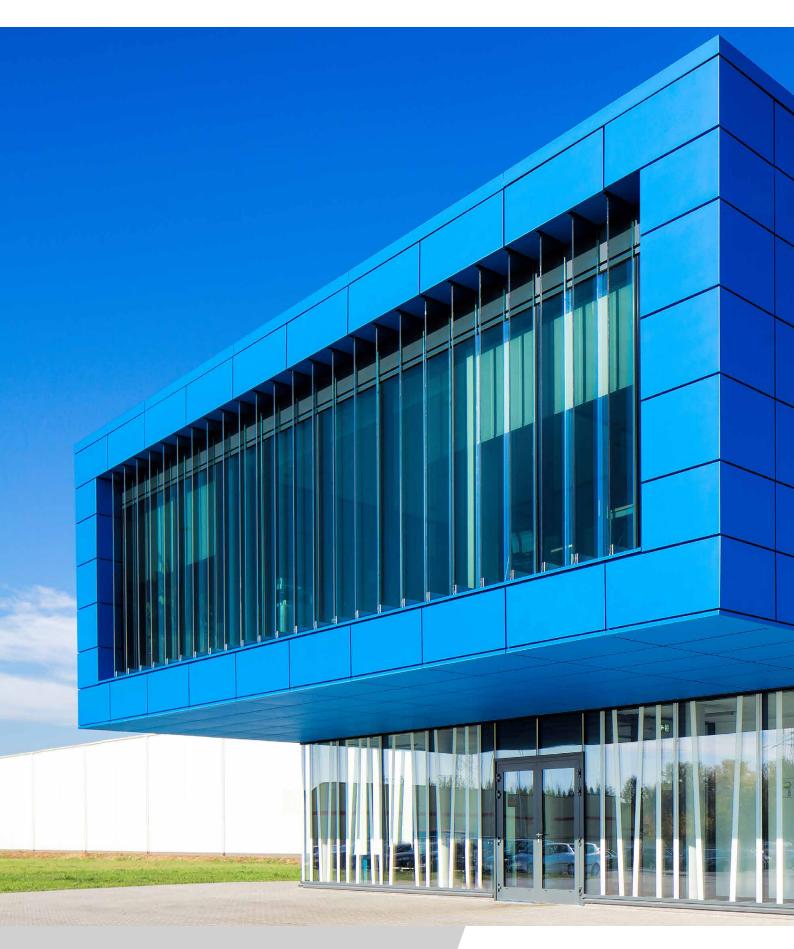

# **Façades**

Aluminium and glass façades

Aluminium and glass façade systems are the perfect solution for the construction of glazed façades of buildings such as banks, office buildings, hotels, sports halls, shopping malls, offices and other civic buildings. It is an excellent tool that gives you the freedom to implement even really bold architectural concepts. At the same time, façades of this type are characterized by many practical advantages, such as the ease of bringing daylight into the interior of the

Aluminium and glass façades mean flexibility for the implementation of bold visions of designers shaping contemporary architecture

building, or excellent thermal insulating properties. Our projects meet the latest requirements of energy-efficient construction. High quality of the materials and careful implementation guarantee trouble-free operation of the system for many years.