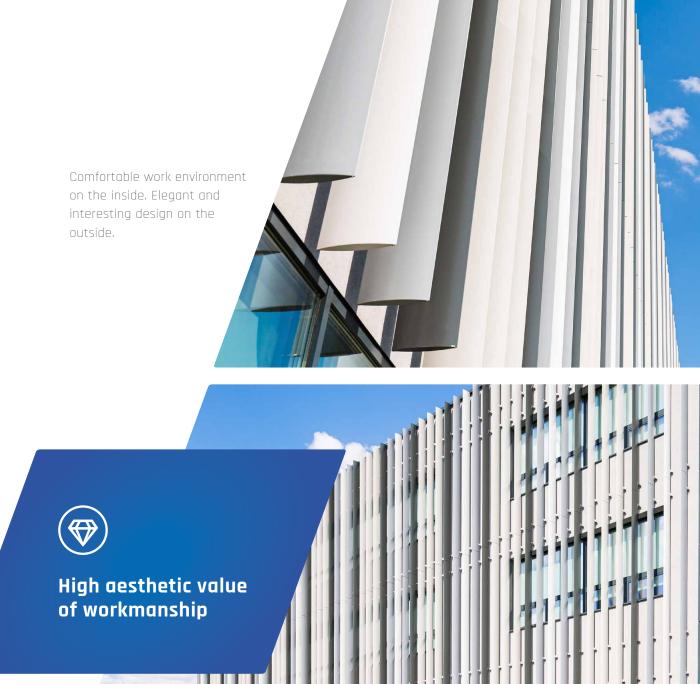

# Advantages of aluminium structures

- Precision of workmanship
- Dimensional stability over a long-term period (the shape remains unchanged as a result of heating in comparison to PVC)
- High mechanical durability in comparison to pcv
- Aluminium structures do not require surface maintenance like wooden ones and cleaning is quick and easy
- Aluminium structures (powder-coated) or anodized) are very durable, resistant to weather conditions and wear
- A wide selection of colours for varnished and anodized profiles
- An elegant profile of aluminium structure guarantees the maximum light access and aesthetic appearance
- Very good thermal insulation, which is ensured by a complex construction and various types of infill (aluminium profiles allow for the structure with a thermal insulation coefficient reaching u = 1.2 w/ (m<sup>2</sup>\*k) with glass with a coefficient reaching  $u = 1.0 \text{ w/(m}^2 \text{*k)}$
- Various opening styles and systems and compatibility with other aluminium systems

- Fire-resistant systems in ei15 to ei60 classes and anti-burglary systems available
- The possibility of making arch structures, aluminium windows and doors are stiffer and lighter than PVC and wood, thus they can be used in larger structures
- The use of thermal barrier made of polyamide in the bridge zone provides aluminium profiles with thermal insulation
- Special aluminium structures meet the specific fire-fighting and anti-burglary requirements described in attestations
- Aluminium guarantees simple and clean processing
- Aluminium systems, depending on thermal requirements for the structure, allow the use of warm or cold systems
- They allow for the use of a wide range of glazing types with different thickness and types
- They do not emit harmful compounds in case of fire like PVC
- The possibility of producing sliding doors with a large glass pane that are widely used in the construction of terraces and winter gardens
- Prestigious appearance of aluminium