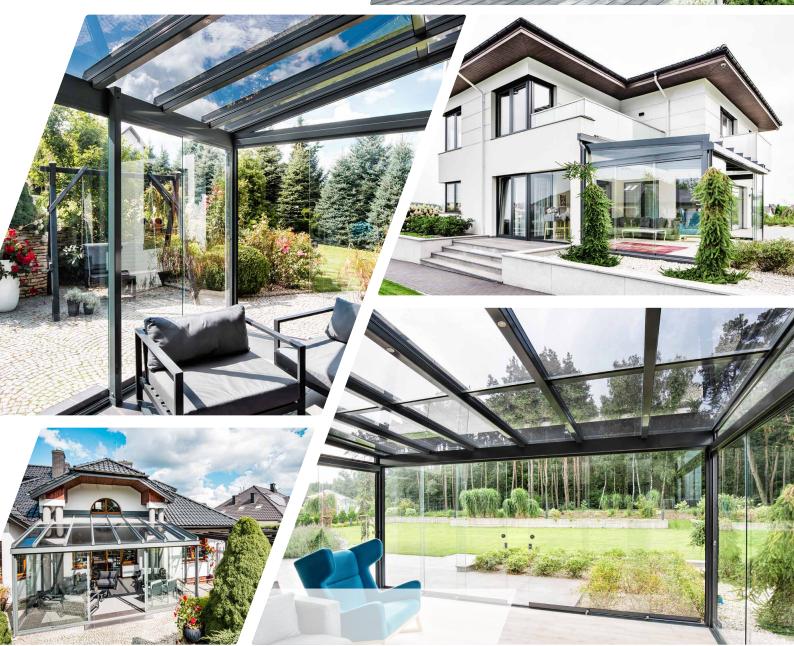

# Winter gardens

Your winter garden can be a glazed living room, a home orangery or a sunny dining room with a view! You can relax and calm down in it or enjoy the company of family and friends. All year round! No matter what the weather is like!

Taking advantage of many years of experience in the field of skylights and metalwork, we have created department for conservatory, aluminium and glass roofing solutions. Our projects are individually tailored to the needs of our customers. We do our best to make them match perfectly the architecture of the buildings, creating a harmonious whole.

Substantial glazing provides maximum illumination of the space having a positive impact on the well-being of all household members. Stylish arrangement increases the attractiveness of a house. A conservatory also increases its usable area.