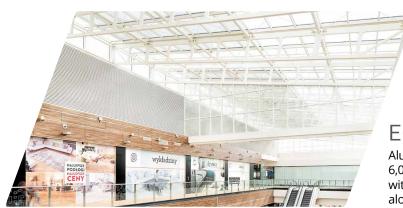

## ECHO Shopping Mall

Aluminium and glass skylights with a total area of 6,000 m<sup>2</sup> were made in the SCHÜCO FW 60+ system with the use of an innovative gutter gasket running along the columns that support the glass pane.