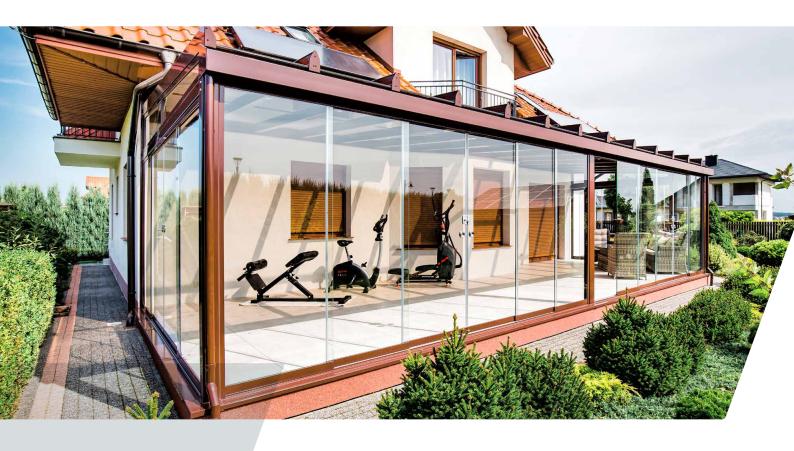

# Winter gardens

Your winter garden can be a glazed living room, a home orangery or a sunny dining room with a view! You can relax and calm down in it or enjoy the company of family and friends. All year round! No matter what the weather is like!

Taking advantage of many years of experience in the field of skylights and metalwork, we have created department for conservatory, aluminium and glass roofing solutions. Our projects are individually tailored to the needs of our customers. We do our best to make them match perfectly the architecture of the buildings, creating a harmonious whole.

Substantial glazing provides maximum illumination of the space having a positive impact on the well-being of all household members. Stylish arrangement increases the attractiveness of a house. A conservatory also increases its usable area.

Quality and careful implementation is our priority, and thus we use only top quality insulated aluminium profiles. As a result, our conservatories are tight and resistant to strong gusts of wind, and they are not at risk of deformation under the pressure of a large amount of snow. The thermally insulated structure means that even in winter the room can be used as a living room!