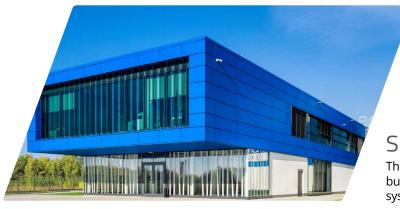

### SCHOLLGLAS plant

The aluminium and glass façade in the glass factory building is made in the ALUPROF MB-SR 50N HI system.

#### TELEGRAF CITY

The aluminium and glass façade in the TELEGRAF CITY building in Kielce at ul. Tarnowska - ALUPROF MB-SR 50N (IW) HI system.