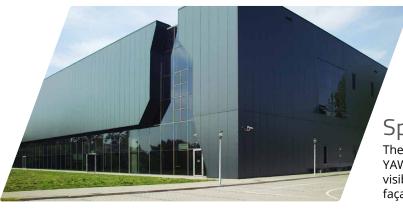

#### Sports Hall in Bytom

The aluminium and glass façade is made in the YAWAL FA 50 SL system (with no aluminium strips visible from the outside). The windows in the façades are tilted outwards.