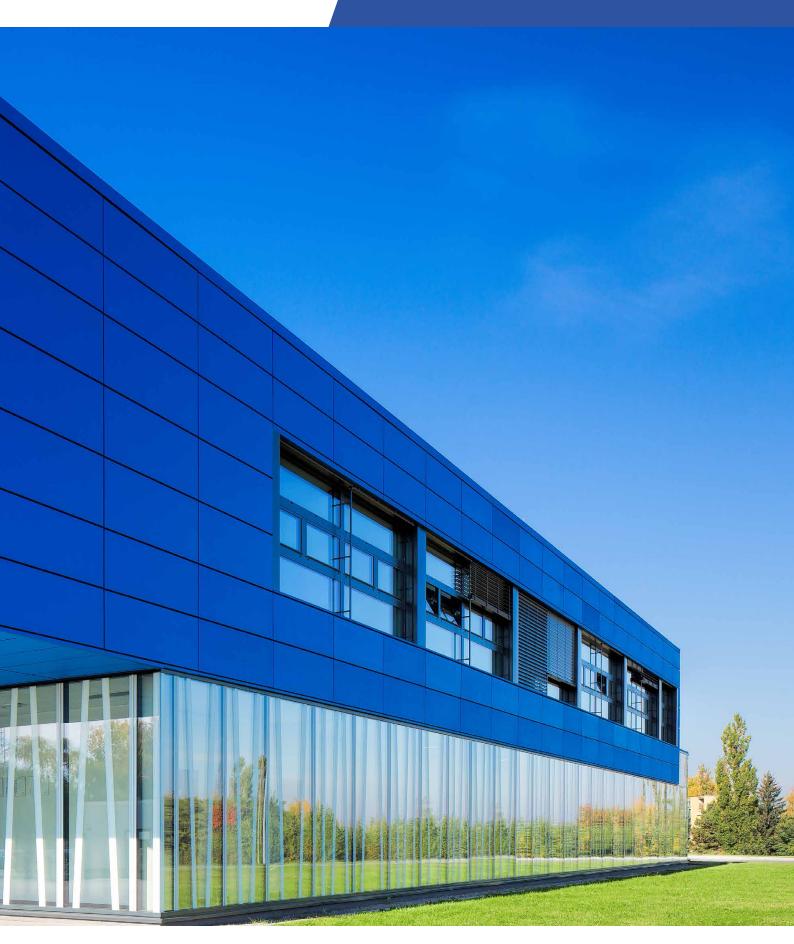

# **Façades**

Aluminium and glass façades

Aluminium and glass façade systems are the perfect solution for the construction of glazed façades of buildings such as banks, office buildings, hotels, sports halls, shopping malls, offices and other civic buildings. It is an excellent tool that gives you the freedom to implement even really bold architectural concepts. At the same time, façades of this type are characterized by many practical advantages, such as the ease of bringing daylight into the interior of the

Aluminium and glass façades mean flexibility for the implementation of bold visions of designers shaping contemporary architecture

building, or excellent thermal insulating properties. Our projects meet the latest requirements of energy-efficient construction. High quality of the materials and careful implementation guarantee trouble-free operation of the system for many years.