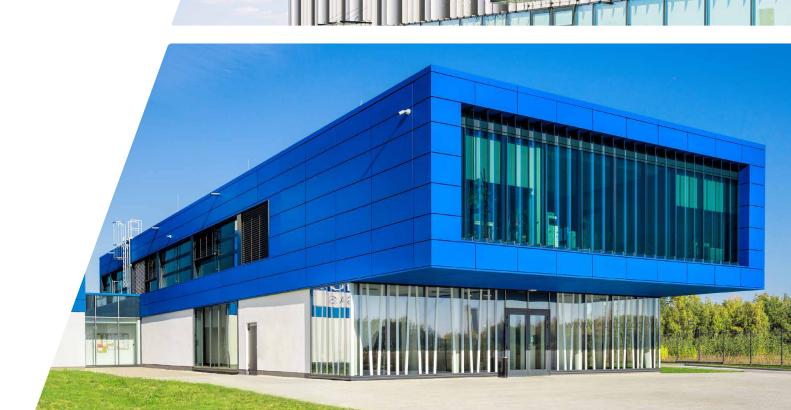

# **Façades**

Aluminium and glass façades

Aluminium and glass façade systems are the perfect solution for the construction of glazed façades of buildings such as banks, office buildings, hotels, sports halls, shopping malls, offices and other civic buildings. It is an excellent tool that gives you the freedom to implement even really bold architectural concepts. At the same time, façades of this type are characterized by many practical advantages, such as the ease of bringing daylight into the interior of the

Aluminium and glass façades mean flexibility for the implementation of bold visions of designers shaping contemporary architecture

building, or excellent thermal insulating properties. Our projects meet the latest requirements of energy-efficient construction. High quality of the materials and careful implementation guarantee trouble-free operation of the system for many years.