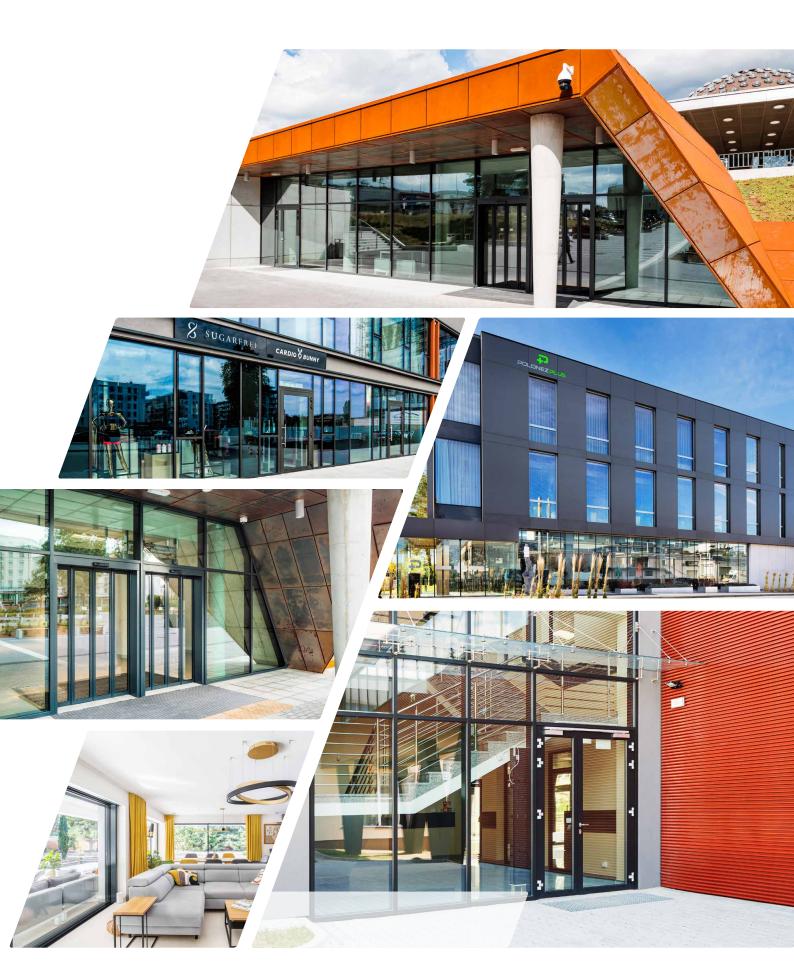

# Aluco System Offer

Aluminium joinery

Aluco System has been on the market for over 20 years. We deliver aluminium joinery in many high quality systems

Our company was founded in 1997. Since then, we have implemented dozens of aluminium and glass joinery installations across Poland and abroad. This fact places Aluco System among the most experienced and recognized Polish brands in this sector.

We produce and deliver:

- · windows and doors,
- fire-resistant joinery,
- · sliding doors,

- façades,
- roof skylights,
- · balcony and loggia installations,
- winter gardens.

With Aluco System aluminium joinery solutions you get modern and flexible design, thermal isolation, visual comfort and most importantly exceptional build quality which will withstand the test of time.